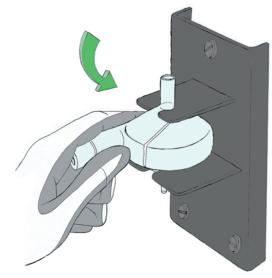

## **Instructions for Installing a Cyclonic Spray Chamber on the Varian Vista**







- 1. For your protection always wear safety gloves and safety glasses when handling glass.
- 2. Grip the spray chamber by the nebulizer arm (with the nebulizer removed).
- 3. Insert the aerosol outlet all the way into the upper slot on the mounting bracket.
- 4. Press down firmly to clip the drain outlet into the lower slot.
- 5. Connect the aerosol transfer tube and drain tube, and insert the nebulizer.
- 6. To remove the spray chamber, follow the above procedures in reverse.



International Glass Expansion

15 Batman Street West Melbourne VIC 3003 Australia

Telephone: +61 3 9320 1111 Toll Free (Aust): 1800 777 638 Facsimile: +61 3 9320 1112

Email: enquiries@geicp.com

Americas

Glass Expansion 4 Barlows Landing Road Unit 2A

Pocasset, MA 02559, USA

Telephone: 508 563 1800 Toll Free